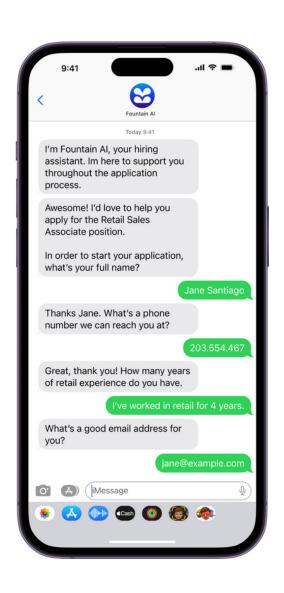

5 CHATBOT VIRTUAL ASSISTANTS Al-powered chatbots can engage with candidates, answer frequently asked questions, provide information about the company and the hiring process, and assist with scheduling interviews.

### Fountain AI

Fountain AI helps you achieve hiring efficiency by automating manual tasks and delivering qualified candidates who are ready to work.

- Automate end-to-end processes
- Streamline operations for recruiters
- Simplify the application process with automated messaging, data collection, and interview scheduling